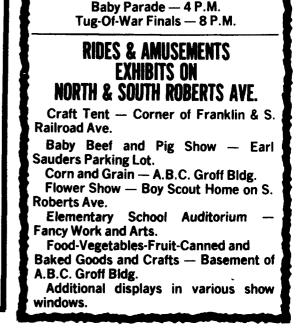

| 95 Days                       | \$65.00 Per Unit                  |
| M2535                                       | 90 Days                       | \$59.50 Per Unit                  |
| M1200                                       | 85 Days                       | \$59.50 Per Unit                  |
| MANY OTHERS AVAILABLE FOR YOUR GROWING AREA |                               |                                   |

AVAILABLE FOR YOUR GROWING AREA 354-5498 AVAILABLE FOR YOUR GROWING AREA



\* New For 1985.

\*\* Early Pay Discount — Deduct 10% Until October 15, 1984.

Todd Hybrids Now Available From Todd, Asgrow And O's Gold Dealers!



ABBOTTSTOWN, PA 17301

717-259-9511

Order Now From Your Nearest Dealer or Contact Our Abbottstown Office

SEED CORN • SORGHUMS • SOYBEANS • ALFALFA