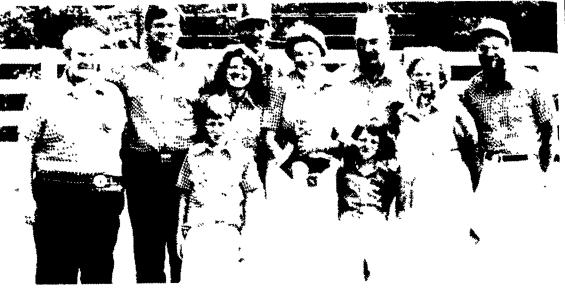

Best Three Sr Females 1 Harry & Aileen Thompson 2 Delaware Valley College 3 David R Walton family

Premier Breeder Harry & Aileen Thompson Premier Exhibitor David R Walton family

Shown with judge Leroy Plance, left, at Bucks County Holstein Show are Mark and Sue Osterman, David and Kathy Walton, Harry, Ailene and Ed Thompson, with Craig, Scott and Betsy Walton in front row.