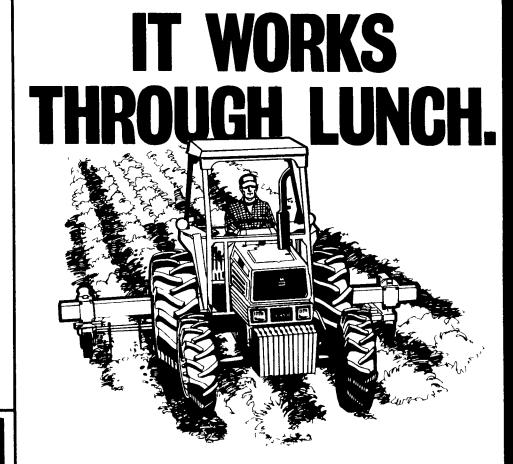

static

• G5200H 14 HP Hydrostatic

Now there's a tractor that works as long as you do. All day without stopping. The Kubota M6950 has a 26.4 gallon fuel tank and improved fuel efficiency. So it can go a full working day without stopping at the fuel pump.

And equipped with 4-wheel drive, this 66 PTO hp model gives you up to 35% more pulling power than a

comparable 2-wheel drive. The M6950 is a nonstop hard worker.