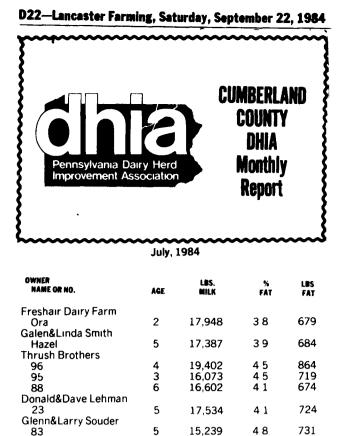

| Alfred Gaisler       | _                     | 10.001          |      |      | L Dorell&Bev Agar    | ~        | ~~~~~           | 2.6    |     |
|----------------------|-----------------------|-----------------|------|------|----------------------|----------|-----------------|--------|-----|
| Velvet               | 5                     | 19,631          | 44   | 855  | Vicky                | 6        | 20,207          | 36     | 727 |
| Pepper               | 3                     | 17,846          | 38   | 677  | Bee                  | 7        | 19,591          | 34     | 670 |
| Milk Way Farms       |                       |                 |      |      | Kenneth E Zeigler    |          |                 |        |     |
| 22                   | 4                     | 17, <b>99</b> 0 | 41   | 729  | Jude                 | 6        | 21,152          | 35     | 735 |
| 7                    | 6                     | 17,104          | 40   | 680  | John F Stoltzfus     |          |                 |        |     |
| K Hale&J Reese       |                       |                 |      |      | Ada                  | 3        | 16,827          | 40     | 666 |
| Sukie                | 8                     | 20,728          | 32   | 673  | Beauty               | 3        | 20, <b>9</b> 36 | 31     | 656 |
| Doby                 | 3                     | 15,404          | 44   | 672  | Clifford Chamberlin  |          |                 |        |     |
| Rhonda               | 5                     | 19,791          | 34   | 668  | Star                 | 5        | 21,059          | 34     | 723 |
| David Gettle         |                       |                 |      |      | Elma 🔍               | 7        | 20,633          | 34     | 692 |
| Verna                | 6                     | 20,551          | 36   | 732  | Eva                  | 5        | 18,123          | 37     | 663 |
| Ashcombe Dover Dairy |                       |                 |      |      | Francis Mains        |          |                 |        |     |
| 112                  | 4                     | 21,149          | 41   | 870  | 13                   | 6        | 21,366          | 34     | 725 |
| 175                  | 3                     | 23,249          | 34   | 794  | Marlin Miller&Sons   |          |                 |        |     |
| R112                 | 4                     | 17,624          | 41   | 731  | 22                   | 5        | 19,827          | 40     | 792 |
| R131                 | 4                     | 16.693          | 42   | 698  | J David Martin       |          |                 |        |     |
| R168                 | 3                     | 20,220          | 34   | 679  | Dolly                | 4        | 17,656          | 40     | 701 |
| R140                 | 4                     | 17,611          | 37   | 650  | Raymond M Burkholder |          |                 |        |     |
| Leroy Showaker&Son   |                       |                 |      |      | 27                   | 8        | 16.748          | 48     | 811 |
| Bonnie               | 9                     | 22,193          | 37   | 826  | Landis R Martin      |          |                 |        |     |
| Music                | 9<br>2<br>8<br>3<br>3 | 17,307          | 46   | 796  | 83                   | 8        | 18,744          | 37     | 693 |
| Penny                | 8                     | 18,603          | 42   | 775  | M Thomas Sheaffer    |          |                 |        |     |
| Nina                 | 3                     | 18,239          | 39   | 708  | Matt                 | 4        | 22.090          | 34     | 746 |
| Frizbe               | 3                     | 16.673          | 41   | 688  | Olive                | 5        | 18,742          | 38     | 710 |
| Нар                  | 5                     | 19,953          | 34   | 670  | Lisa                 | 8        | 17.642          | 40     | 700 |
| John E Lapp          |                       |                 |      |      | Beth                 | 9        | 17,484          | 39     | 679 |
| Sally                | 5                     | 19,022          | 39   | 735  | Lee A Hoover Jr      | •        | _,,             |        |     |
| Nadine               | 5                     | 19,401          | 37   | 720  | Darlene              | 2        | 15,533          | 44     | 683 |
| Chester C Weaver     | -                     |                 |      |      | Ballono              | -        |                 |        |     |
| Prince               | 3                     | 18.508          | 40   | 742  | Ashcombe Dover Dairy |          |                 |        |     |
| Melvin Sensenig      | -                     |                 |      |      | 112                  | B3       | 4               | 21,149 | 870 |
|                      | 4                     | 16.619          | 44   | 729  | Thrush Brothers      |          |                 | ,- ·•  |     |
| 22<br>7              | 4                     | 15.617          | 44   | 693  | 96                   | 3        | 4               | 19.402 | 864 |
| Oscar Nealy&Sons     | •                     | 10,017          | • •• | 0,00 | Alfred Gaisler       | 0        | •               | 15,102 | 004 |
| 13                   | 7                     | 17,334          | 39   | 668  | Velvet               | 3        | 5               | 19,631 | 855 |
| 63                   | 5                     | 18,130          | 37   | 666  | Leroy Showaker&Son   | Ŭ        | 0               |        | 000 |
| 75                   | 4                     | 17,002          | 39   | 655  | Bonnie               | 3        | 9               | 22,193 | 826 |
|                      | -                     | 17,002          |      | 000  |                      | -        | -               |        | 020 |
|                      |                       |                 |      |      | (Tu                  | rn to Pa | ze (J23)        |        |     |