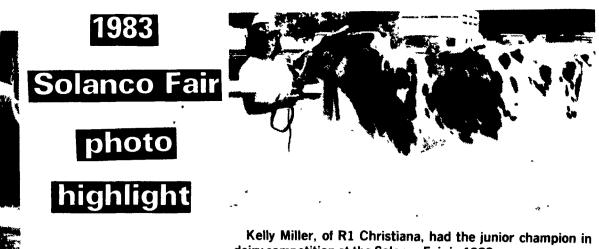

C4-Lancaster Farming, Saturday, September 15, 1984



Keeping scrapping entries separated is a big job for small exhibitors at the 1983 Solanco Fair in Quarryville.



Youthful exhibitors lead their baby beef into the showing to begin competition at the 1983 Solanco Fair. Among the top beef winners last year were Freida Frey, Quarryville; Chris Little and Kris Esbenshade







dairy competition at the Solanco Fair in 1983.

## BEFORE YOU BUY ANY SMALL DIESEL TRACTOR ... Stocky Ford 1000 Series tractors offer quality you can see. Big tractor features. High-capacity

hydraulics and efficient diesel engines. And they're backed by a full-time, full-service dealer! Ford 2110-34 PTO hp Ford 1210–13 5 PTO hp



| End to DEADLINE & A M THURSDAY OF<br>EACH WEEK \$ PUBLICATION                                                                                                                 |            |                                                                                                                                                                                                                             |                |
|---------------------------------