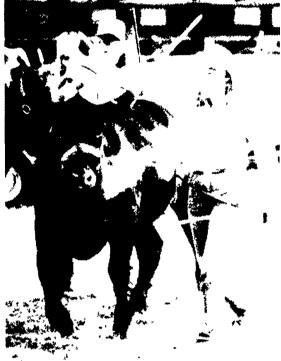

C4-Lancaster Farming, Saturday, September 15, 1984

Keeping scrapping entries separated is a big job for small exhibitors at the 1983 Solanco Fair in Quarryville.

Youthful exhibitors lead their baby beef into the showing to begin competition at the 1983 Solanco Fair. Among the top beef winners last year were Freida Frey, Quarryville; Chris Little and Kris Esbenshade