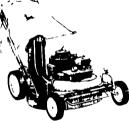

> Special deals and special prices on virtually everything on the lot!

Why suffer through another fall? Get an 8, 11-, or 16-hp lawn tractor with 30- or 38inch cut Then add a 6½-bushel rear bagger

Lawn Sweepers Attach a 31- or 38-inch lawn sweeper to your lawn tractor or riding mower and save hours of raking Heavy-duty hamper is easy to clean, long-wearing