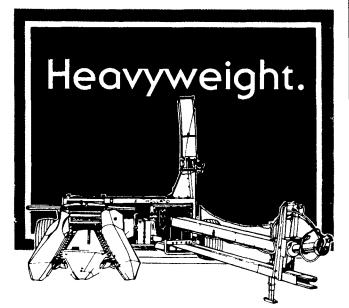

## 782 Forage Harvester

- .• Efficient "Cut & Blow" Unit With Adjustable Blower Speed
- 12 Knife Cutterhead Gives A Fine Uniform Chop
- Electronic Metal Detector **To Prevent Hardware Disease or Harvester** Damage
- Double Edged Knives Can **Be Reversed For Twice The** Life
- Under-Beveled Knives **Never Need Rebeveling**
- Shearbar Hardened On Both Vertical and Horizontal Face - Reversable
- Built In Knife Sharpener
- Flip Up Feed Rolls For Easy Access To Inspect Or Adjust
- 540 or 1000 RPM PTO
- Fast Accurate Sneardar **Adjustment With One** Wrench Reversing Gearbox Sicklebar, Windrow Pickup, 1 or 2 Row Cornheads and **1 Row Snapperhead**

# 892 Forage Harvester

- Efficient "Cut & Blow" Unit with Adjustable Blower Speed
- 12 Knife, Cutterhead Gives A Fine Uniform Chop
- Electronic Metal Detector To Prevent Hardware Disease or Harvester Damage
- Double Edged Knives Can **Be Reversed For Twice The** Life
- Under-Beveled Knives Never Need Rebeveling
- Shearbar Hardened On **Both Vertical And Horizontal** Face - Reversable
- Built In Knife Sharpener
- Flip Up Feed Rolls For Easy Access to Inspect Or Adjust • 1000 RPM PTO
- Fast, Accurate Shearbar Adjustment With One Wrench • Reversing Gearbox