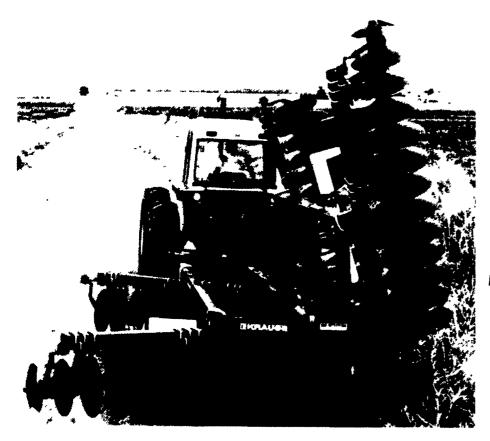

# Why Do Farmers Prefer

**KRAUSE "ROCKFLEX" DISCS ARE** 

AVAILABLE FROM 12' to 45' WIDE, FROM 110 to 230 lbs. per blade -

IN THE RIGHT SIZE FOR YOU.

## Krause "Rockflex" Discs?

## THAT'S SIMPLE!

### They Work and

Work and Work and

Work and Work and Work...

Krause "Rockflex" discs are built tough to work hard and last long in the rocks, so you don't have to work hard and long fixing up what the rocks busted up. Do yourself a favor. INVEST IN A KRAUSE.