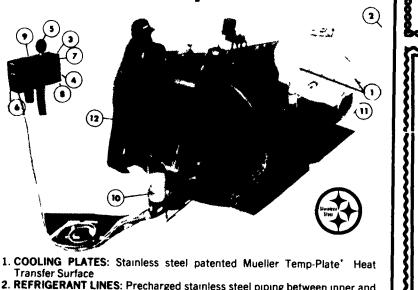

**FISHER ENGINE SERVICE** 3141 Old Philadelphia Pike BIRD-IN-HAND, PA 17505 (717) 768-3729

- 2. REFRIGERANT LINES: Precharged stainless steel piping between inner and outer cooler walls
- 3 REFRIGERATION CONTROL SYSTEM: HiPerForm, electronic with many new features
- 4. PRE:START CONTROL: Allows cooling and agitatin before adding fresh warm milk into milk already cooled 5. ALARM CIRCUIT: Five-inch red light with three warning modes
- 6. MANUAL BYPASS SWITCH: For emergency cooling operations
- 7 DIGITAL DISPLAY: Accurately indicates milk or wash water temperature
- 8. AGITATOR TIMER: For agitating milk the required time before butterfat sample is taken

INTERVAL TIMER: Automatic agitation at preset time interval

- 10. AUTOMATIC WASHING SYSTEM: Efficient jet-tube cleaning with the Mueller Automatic Washing System Matic\*
- 11. LEG SUPPORT BEAM: Constructed with no metal-to-metal contact between inner liner and exterior