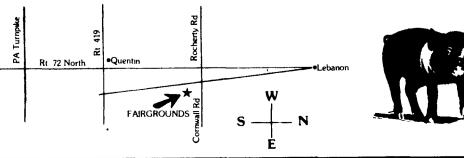

Location: Lebanon Area Fairgrounds Cornwall & Evergreen Roads, 1<sup>1</sup>/<sub>2</sub> Miles South of Lebanon, PA.