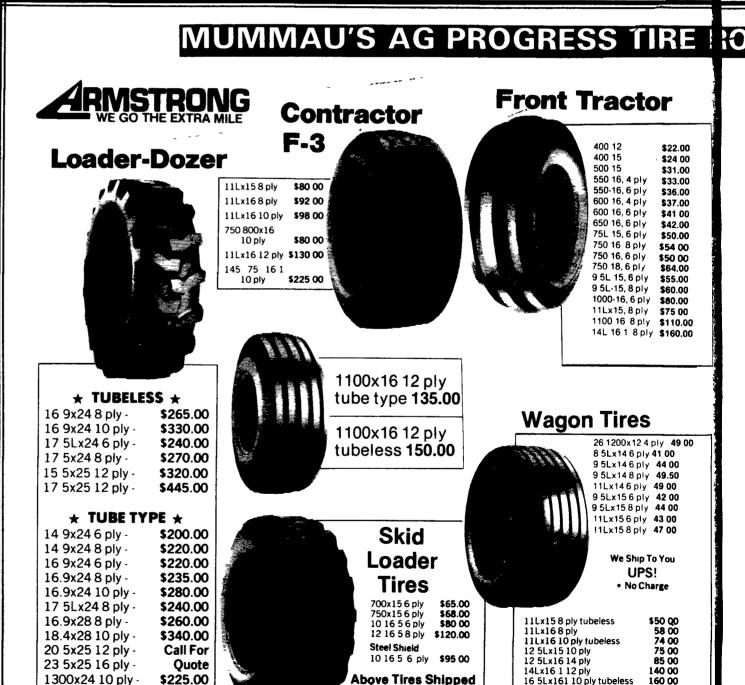

### CALL or SEND FOR FACTS: Phone: 419-962-4707

ALL-PLANT LIQUID PLANT FOOD, INC. 821 State Rd. 511 N., RFD 3. Ashland, Ohio 44805

16.9x28 8 ply -\$260.00 18.4x28 10 ply -\$340.00 20 5x25 12 ply -Call For 23 5x25 16 ply -Quote 1300x24 10 ply -\$225.00 1300x24 12 ply -\$245.00 1400x24 10 ply -\$255.00 1400x24 12 ply -\$280.00

8 3x24 \$95.00 9 5x24 112.00 14 9x24 6 ply 195.00 16 9x24 6 ply 210.00 18 4x16 1 6 ply 245.00 18 4x26 6 ply 340.00 11 2x28 4 ply 152.00 13 6x28 6 ply 225.00

| 750x156piy \$68.00<br>10 16 56piy \$80 00<br>12 16 58piy \$120.00<br>Steel Shield<br>10 16 5 6 piy \$95 00<br>Above Tires Shipped<br>To You FREE |
|--------------------------------------------------------------------------------------------------------------------------------------------------|
| —— Ask Abo                                                                                                                                       |
| 4 Year Guarantee<br>Strongest In T                                                                                                               |
| 4 Year Guarantee<br>Strongest In T<br>We Install Tires<br>• Centre Hall • Wil                                                                    |