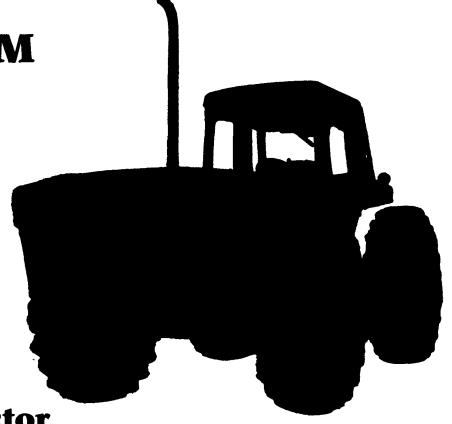

**HERSHEY STADIUM** 

Hershey, Penna.

Thursday, September 13, 1984

10:30 A.M.

**Rain or Shine** 

See the New Super 70 Tractor

Attendance by ticket only. See your dealer prior to September 10th for your tickets.