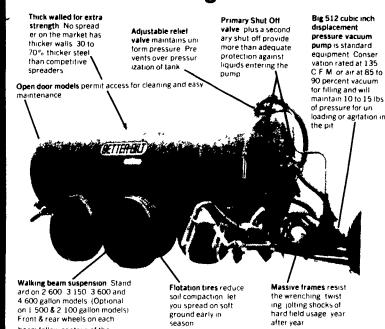

## Outstanding Features

beam follow contour of the ground provides a smooth level ride Sizes - 800 gal. thru 4600 gal. Both vacuum & augermatic spreaders for truck mount or trailer type

#### SPECIALS

1 - Used Better Bilt plow down attach. to fit a 1500 gal. liquid

#### CALL US FOR YOUR NEEDS OF

Farrowing Crates

 Lagoon Pumps High Pressure Pumps