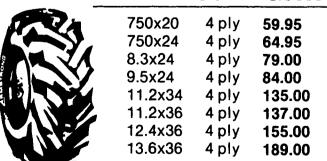

# ARMSTRONG FARM MUSCLE

11.2x24

4 ply

4 ply

100.00

150.00

### Hi Power Lug