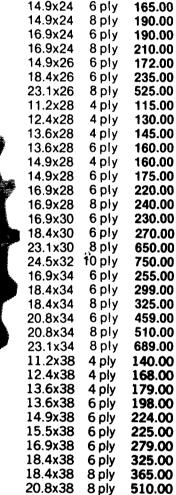

# ARMSTRONG FARM MUSCLE

11.2x24

4 ply

4 ply

100.00

150.00

### Hi Power Lug