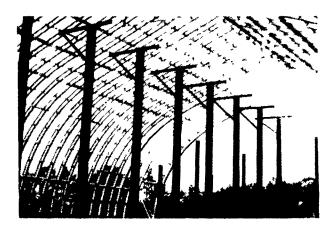

40'x92' Lancaster County

72'x200'

Bulk Fertilizer & Chemical Storage

Laminated Archs
Custom Built To Above
Over Head Conveyor Type
Distribution For Max.
Storage Capacity.

72'x200' Interior Fertilizer & Chemical Storage