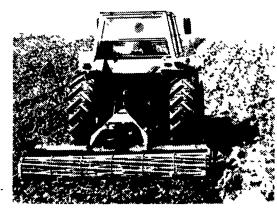

## Till Better With Kuhn EL35 Power Tiller

You'll cultivate deep and close with superior control Mount on any 12 h.p. to 35 h.p. tractor. Kuhn's rugged and powerful tiller unit makes your Category 0 or Category 1 tractor a fast, efficient tilling machine

Kuhn's six-tined blades of heavy-duty steel increase tillage efficiency at any speed Front-mounted depth control wheels improve control prevent soil pan and improve close-in maneuverability. Blades face outward on outside flange. You get full width tilling. Choose 30' to 80' width models.