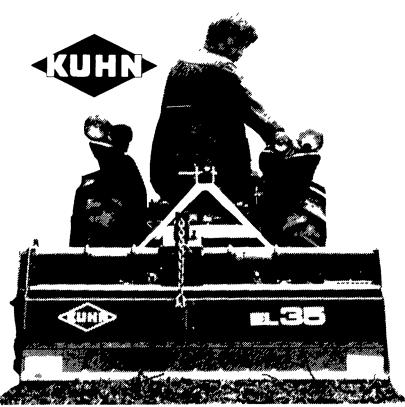

## Till Better With Kuhn EL35 Power Tiller

You'll cultivate deep and close with superior control Mount on any 12 h.p. to 35 h.p. tractor. Kuhn's rugged and powerful tiller unit makes your Category 0 or Category 1 tractor a fast, efficient tilling machine

### KUHN: Built Tough To Last

maneuverabilit face outward of flange You get tilling Choose width models

Kuhn all-gear drive runs in a permanent oil bath (No chains to chatter, break, or adjust) Engineered for long life and minimum maintenance