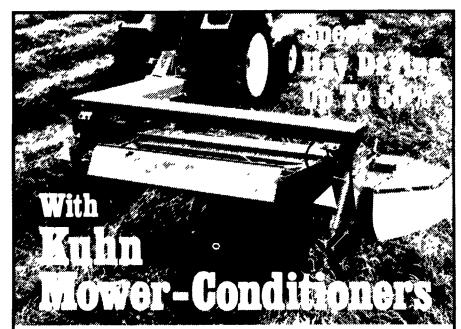

## Designed for Durability

Kuhn has engineered Mower Conditioners that cut hay up or down, wet or dry, even in toughest conditions. They operate fast, resist clogging and condition hay thoroughly to speed drying time up to 50%. There's less chance of "rained-on hay," and the palatability is improved with a Kuhn Mower Conditioner. Highly efficient oval disc cutting system severs crop at

base and feeds it through free

swinging fingers and reversible conditioning comb. As grass goes through conditioning comb, natural wax is stripped Conditioner is adjustable to 20 positions to suit crop and weather. Adjustable swathboards provide light fluffy swaths to ensure fast drying times. Cutterbar is height-adjustable to suit terrain and incorporates blade protection features. Built tough to last!

See the KUHN mower:conditioner in action at this year's show!

Saves time Increases productivity Improves quality