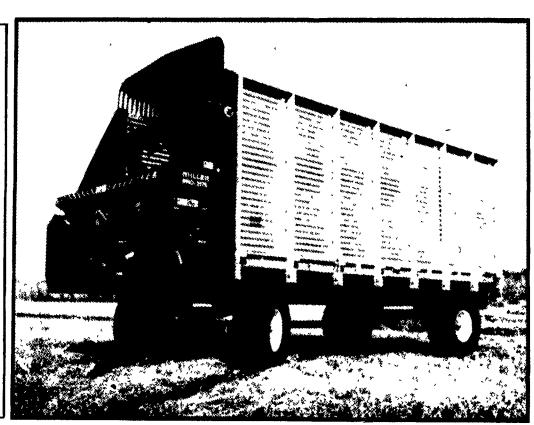

## MILLER PROFORAGE BOXES

MILLER'S Unique TORQUE TEAM DRIVE SYSTEM allows augers to be engaged slowly to clear away material around the augers - insuring a smooth unloading every time.

The heavy-duty steel sides, roof & pressure-treated wood are backed by a lifetime warranty to the original owner. A great buy!!