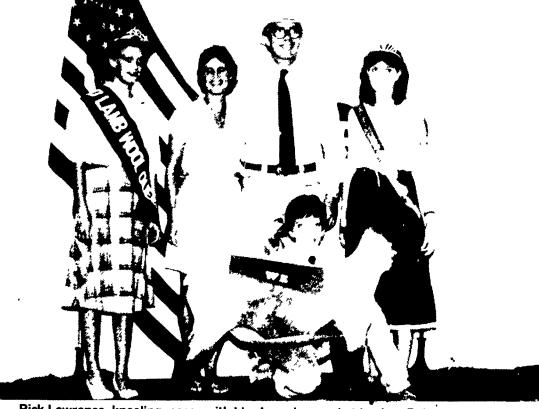

Rick Lawrence, kneeling, poses with his champion market lamb at Baltimore County's first 4-H livestock sale. With him are Maryland Lamb and Wool Queen, the Baltimore County Farm Queen and representatives of Santoni's Food Market, who purchased the lamb.