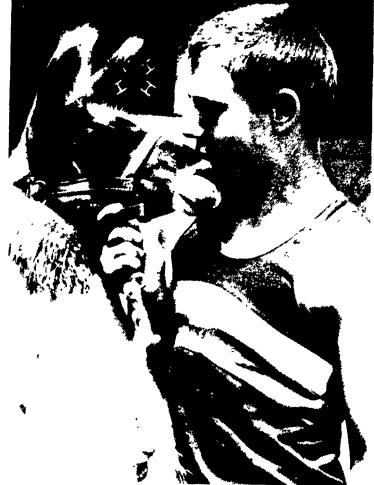

Greg Muse of Perkasie has a close encounter with Rosebud, one of five llamas owned by his parents. Greg will be showing his 4-H market lamb at the Montgomery County 4-H Fair, Thursday evening, August 16. Rosebud will join the Fair on Saturday.