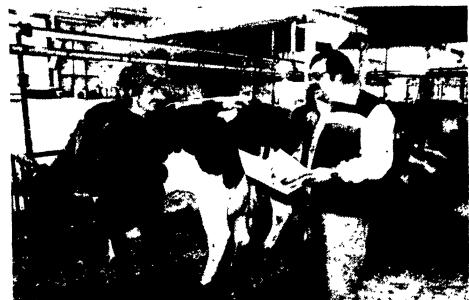

The Pennfield Milking Program starts with an accurate analysis of your roughages. This testing is done right at Pennfield's Laboratory, located in Lancaster, Pennsylvania.

The roughage results are then fed into Pennfield's Dairy Computer Program — the computer quickly and accurately calculates the correct nutritional levels to achieve various milk production levels.

The end result is an easy to read and follow Pennfield Dairy Program — balanced to give optimum milk production with the lowest possible feed cost.

When you need factual answers your cows' milk concerning production — call Pennfield and a courteous, well-trained dairv specialist will help you get your cows milking to their bred-in potential. For More Information - Call Toll Free From Md. From Pa. 1-800-233-0202 1-800-732-0467 pennfield feeds **Quality - Performance - Service**