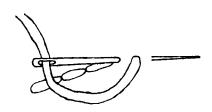

Backstitches make details, such as branches, clearer than is possible with cross-stitches alone. They also help make words and letters legible.

In addition, backstitches are fast and easy to do. Here are directions for the stitches.

MATERIALS: Even-weave cross-stitch cloth, graph paper, pencil, needle, embroidery thread, embroidery hoop.

DRAWING WORDS **DETAILS:** 1. Draw branches. words or design details on graph paper. 2. As much as possible, draw lines by connecting holes. 3. In writing words, allow one space between each letter and at least two spaces between each word.

CENTERING: 1. Find center of chart and center of fabric. 2. Count fabric squares to find upper left hand corner of design. This is your starting point.

BACKSTITCHING: 1. Work stitches from right to left. 2. Starting one box from the right, take the needle back over the square to the right. 3. Bring the needle under two squares to the left. Repeat steps two and three to complete each brand, word or design detail.

BACKSTITCH HINTS: 1. Work all vertical, horizontal and short diagonal stitches one square at a time. 2. Wherever needed to smooth out lines in letters or designs, take long diagonal stitches over two squares.