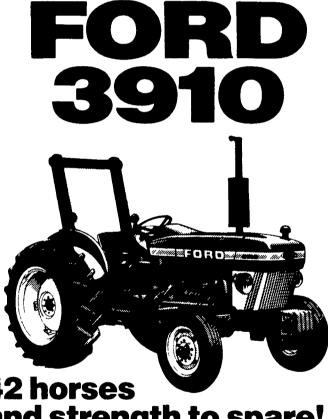

## 42 horses and strength to spare!

Stop in and see the new Ford 3910 It brings rugged new strength and productivity-boosting features to the popular Ford 42 PTO

horsepower class 42 PTO horsepower at a low

2000 rpm

New double-reduction final drive with differential lock

New independent 540 rpm PTO ■ 7 7 or optional 12 8 gpm hydraulic flow capacity

New sealed wet disc brakes

Optional synchromesh transmission with column-mounted levers

Come in and take a look. We ve got a tough new Ford 3910 ready to go to work for you!

**Only At** 