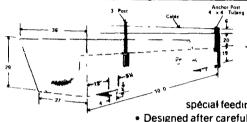

### "H" TYPE **FEATURES:**

- Large Capacity The right height
- for large and medium sized cattle
- Ten ft length means less joints Movable for future expansion
- More than strong enough to support roof system
- Feed conveyor easily suspended from Feed Bunk roof allowing clean sweep of trough
- No corners to retain spoiled feed

### "J" TYPE **FEATURES:**

- Medium capacity for smaller herds
- Feed your cattle with your chuck wagon No spécial feeding equipment required
- Designed after careful study of feeding problems
- Heavy steel reinforcing for strength Vibrated Concrete - for quality
- Movable for future expansion
- No corners to retain spoiled feed
- Long sloping trough back helps save feed
- \* No discount on freight charges