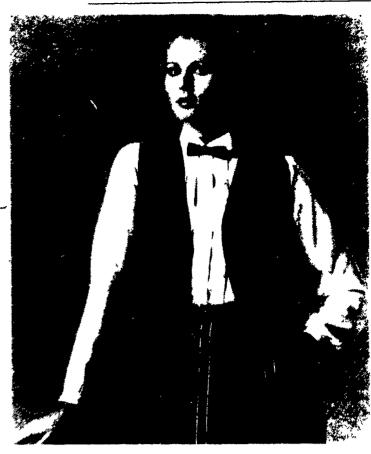

There's no reason, however, why you can't knit an afghan or crochet a sweater. The vest shown here, for example, is crocheted of "Cassino" 100 percent cotton yarn by Bernat.

Crochet is as relaxing and en-

joyable for a sweater as for an afghan. In a sweater, the crochet texture is fashionable as well as distinctive.

If you wish to crochet the sweater shown, information for ordering a kit follows this column. To learn more about crocheting sweaters, just read on.

THE SWEATER KIT C1026-504, with "Cassino" cotton yarn, buttons and instructions, is available in peach, misty blue, pearl gray, pale yellow, pale pink, marsh purple (amythyst), stormy teal (turquoise), ruby claret, or white.