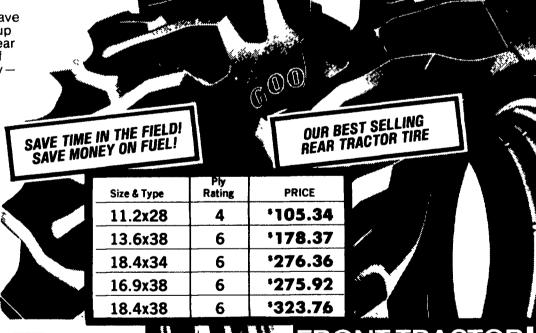

### **Ultra Grip Radial**

This is our finest rear tractor tire. It can save up to 11% of your time in the field, and up to 9% of your fuel cost over our Goodyear bias-ply rears. You can offset the cost of these radial tires - compared to bias ply in two years or less. And have better performance for the life of the tires

#### Traction Torque

- Long-lasting strength from tempered nylon cord construction
- · Super pulling power from anglebraced tread lugs
- Heavy duty rim shield to help protect against rock and stubble damage