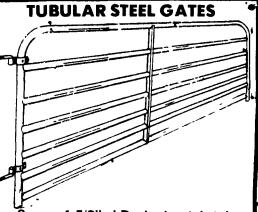

PLEASE CALL: 717-299-3721 7 AM-4 PM

Seven 1-5/8" I.D. horizontal tubes spaced closer at the bottom for a pig tight gate. 50" high with adjustable clamp style hinges. All hardware needed for a complete installation is included. Painted finish.

**'36.95** 12' Length 45.95 4' Length 6' Length 39.95 14' Length 52.75 8' Length 41.45 16' Length 55.50 43.95 10' Length