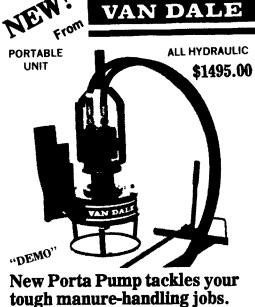

Amos Fisher 717-687-8871 Rick Thompson 717-627-1530

Tough pit jobs are made easier with Van Dale's new Porta Pump — top performance with convenient portability. The Porta Pump agitates, chops, loads and even primes itself. This pump was designed for manure holding pits, hog houses, calf units, or any slurry manure with limited amounts of bedding material. A great transfer pump with economy price. RENTAL UNIT AVAILABLE