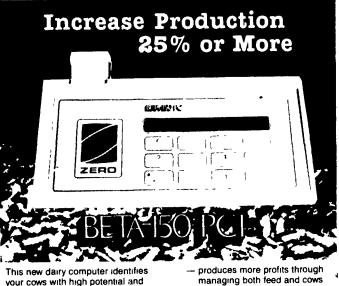

## **SILAGEMASTER**

your cows with high potential and allows you to feed them accordingly has increased herd average pro-

- duction up to 25% has paid for itself in less than a year in feed savings and increased
- milk & butterfat production is easy to program and use
- interfaces with home computers