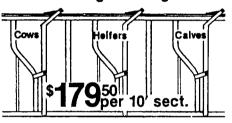

#### **BUY DIRECT AND SAVE**

Big-Strong 2%" \$2950 Free Stalls

#### Self-Locking Feeding Panels

- Barn Cleaner Chain.... \$7.95/ft.
- Gutter
- Grates . . . . \$9.20/ft.
- Tie Stalls
- Down Cow from .... \$27.95 ea.

Portable Hoof Trimming Stall . . . . \$795.00 WE SHIP OR DELIVER ANYWHERE