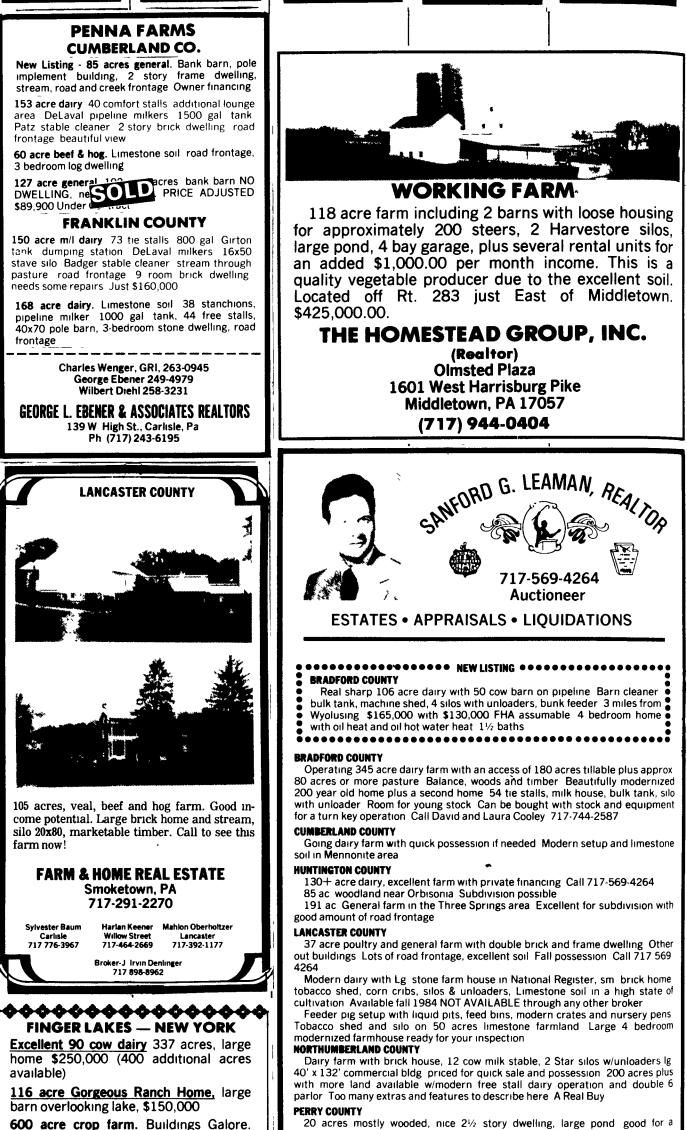

water for irrigation, new barns, extra nice home, 220 tillable, large quantity of low rent ground available, \$500.000 Call Peter.

50 acres farmland and woods, 2 streams \$39,000. Can be bought with no money down. Call Peter.

CORTELYOU

Real Estate Herndon, PA 17830 Peter B. Cortelyou, Broker 717-758-9177 Ralph Deibler, Salesman 717-692-2587

#### enerchereserver HORSE & OR BEEF RANCH FOR INVESTMENT AND PROFIT

200 acres of good, productive, relatively 🚺 flat land, in one field, Additional land 🌢 available. Beautiful valley, many riding 6 areas, 64'x115' clear span building could 💧 be used for indoor riding and training, good two story, 5 bedroom house, barn, 👌 REAL ESTATE

frontage

farm now!

Svivester Baum

717 776-3967

available)

REAL ESTATE

REAL ESTATE

REAL ESTATE REAL ESTATE



20 acres mostly wooded, nice  $2\frac{1}{2}$  story dwelling, large pond good for a hunting lodge or retreat, close to Fowler's Hollow