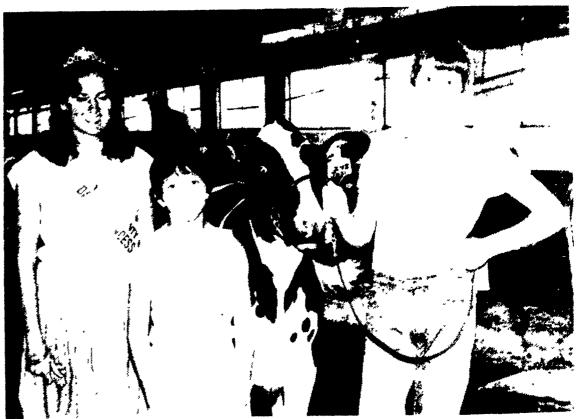

## York Co. Junior Holstein Workshop

C.E. Hubbard, right, and teammate Toby Smith, collected first place ribbons from York Dairy Princess Judy Perry for the most outstanding fitting of a calf at the junior Holstein workshop competition.