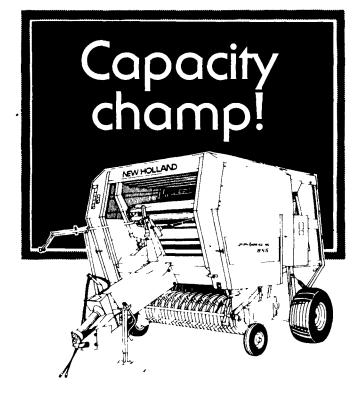

os.; 6% 18 Mos.; 9% 24 Mos. or 10.9% For 36 Mos.
- 3. <u>CASH FOR CASH</u> Pay Cash and Get Extra Special Rebates In Lieu Of Sperry New Holland Financing





## THREE MODELS OF SPERRY NEW HOLLAND ROUND BALERS FROM WHICH TO CHOOSE

Bales 4¾' Wide x 5' Diameter Up To 1200 Lbs.

849

## **CHECK THESE FEATURES**

- Choose Auto Wrap For Speed and Convenience Of Operation Or The Economical Manual Or Hydraulic Controlled Twine Wrapper
- Exclusive Super Sweep Pick Up With Curved Teeth To Get All The Fine Material
- Exclusive 2-Year/5000 Bale Chain Replacement Policy For Original Owners Of Any New Round Baler Bought After May 17, 1982
- Exclusive "Air Spring" Bale Density Control On Model 855
- ✓ Optional Full Bale Alarm, Bale Counter, Baler Kicker, Automatic Chain Oiler and Reverse Drive Option



Bales 5½' Wide x 5½' Diameter Up To 1700 Lbs.

855