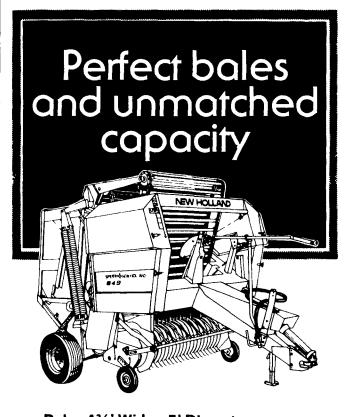

## THREE MODELS OF SPERRY NEW HOLLAND ROUND BALERS FROM WHICH TO CHOOSE

Bales 4¾' Wide x 5' Diameter Up To 1200 Lbs.

849