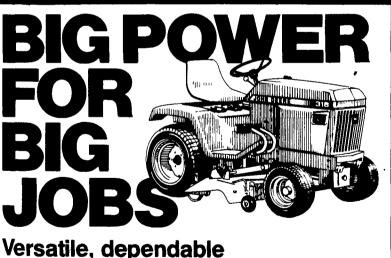

## Versatlie, dependable John Deere lawn & garden tractors

John Deere lawn and garden tractors are built to take care of big mowing, thatching, tilling, blading and snow removal jobs... without taking it out on your.

Across-the-board features include cushioned high-back seat, color-coded controls, triple-safety starting, built-in headlights, roomy operator's area and 2-position footrests.

The 200 Series offers four models - 10, 12, 14 and 16 hp. All have 4-speed transmission and variable-speed drive that lets you speed up or slow down within each gear without

formance. comfort and durability.

The new 430 has a 3cylinder, liquid-cooled diesel engine for fuel efficiency The 316, 318 and 420 are powered by heavy-duty 2cylinder gas engines - 16, 18 and 20 hp, respectively.

All four models have rugged differential-axles, one-lever hydrostatic drive, tight 26inch turning radius and hydraulic lift. The 318, 420 and 430 have two sets of front hydraulic outlets; the 316 has one set. Power steering is standard on all but the 316. A