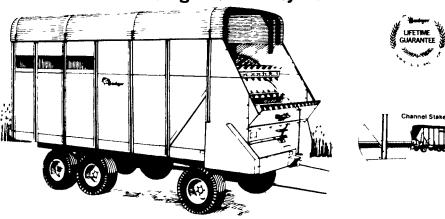

It will take anything you give it, forage or grain. And

Get together with your Badger Dealer today and get ready to fill your big silo.

**Badger Northland Boxes never see** "The Forage Box Graveyard."

A Badger Box is built with steel channel side stakes for extra strength and specially treated, exterior grade plywood to resist acids, corrosion, and rot. The bolted undercarriage and chain drive are designed to take the toughest punishment.