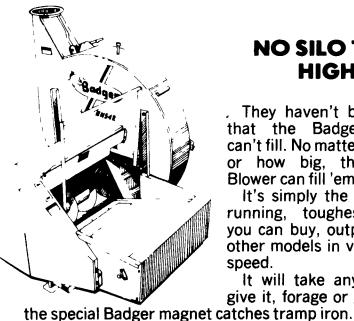

#### NO SILO TOO HIGH

They haven't built a silo that the Badger Blower can't fill. No matter how high or how big, the Badger Blower can fill 'em all.

It's simply the smoothest running, toughest blower you can buy, outperforming other models in volume and

It will take anything you give it, forage or grain. And

Get together with your Badger Dealer today and get ready to fill your big silo.

**Badger Northland Boxes never see** "The Forage Box Graveyard."

A Badger Box is built with steel channel side stakes for extra strength and specially treated, exterior grade plywood to resist acids, corrosion, and rot. The bolted undercarriage and chain drive are designed to take the toughest punishment.