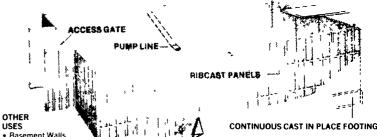

# **Manure Storage**

- Basement Walls Earthen Homes Manure Pits with Slated Floors
- Building Walls Floor Panels
- Retaining Walls
   Grain & Fertilizer Storage Sheds

MANURE LOADING AUGER Available in 8 10 and 12 deep rectangular and round structures