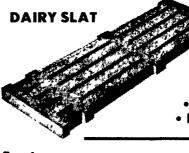

# **CONCRETE GANG SLATS** for Dairy and Hogs

Slats available in gangs of 8, 10, 12 ft. lengths.

**HOG SLAT** 

#### Features:

- Easy Installation High Strength
- Reinforced Construction
- Easy Cleaning

**GESTATION TROUGHS AVAILABLE** 

#### Features:

6

- Easy Cleaning
- Center Beam • Slight Crown.
- Uniform Spacing. Easy Installation
- Slats Stay Drier.
- Low Cost- Long Life
- Smooth, Rounded Edges. • Easy on Animals Feet • Prevents Movement From Side Loads.

#### • High Strength Reinforced Construction.

RD 2, Box 147 Middleburg, PA 17842 Plant (717) 837-3885