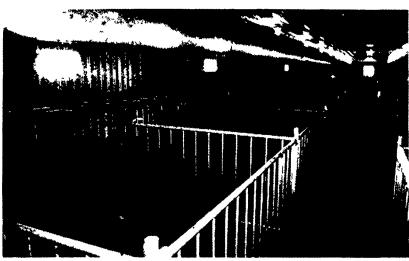

## KALMBACH WAGNER SWINE FARM

Upper Sandusky, Ohio

On Their All New 250 SOW FARROWING THRU FEEDER **PIG COMPLEX** 

Hot Dipped Galvanized Breeding Pens Over Concrete Slats.

Hot Dipped Galvanized Gestation Stalls Over Concrete Slats.

Hot Dipped Galvanized European-Style Farrowing Crates Over Plastic Sow Flooring.

Hot Dipped Galvanized Pre-Nursery & Nursery Fencing Over Plastic Piglet Flooring.