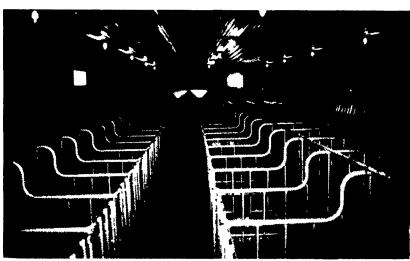

Hot Dipped Galvanized European-Style Farrowing Crates Over Plastic Sow Flooring.

Hot Dipped Galvanized Pre-Nursery & Nursery Fencing Over Plastic Piglet Flooring.

## **FEATURING**

- ACME Ventilation w/Evaporating Cooling
- Fristamat Ventilation
- Stainless Steel Syphon Flush Tanks For Manure Handling
- Concrete Gestation Troughs

- Woven Wire Flooring
- Stainless Steel Fence Line Feeders
- L.B. White Heaters
- Extra Heavy Duty, Hot Dipped Galvanized Penning & Stalls