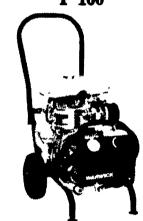

#### The Warwick Diaphragm Pump

The Heart of The Machine

P 160

**COMPLETELY MOBILE** AND INDEPENDENT OF **ELECTRICAL POWER** 

2400 PSI/81/2 HP **GASOLINE ENGINE COLD WATER WASHER** 

**C-90** SMALL, LIGHTWEIGHT AND **INEXPENSIVE** 