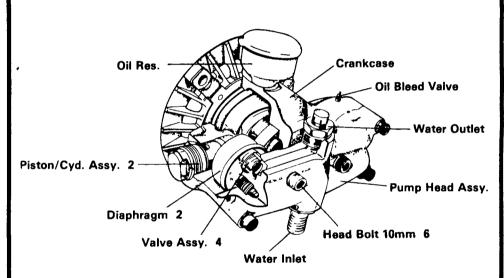

#### The Warwick Diaphragm Pump

The Heart of The Machine

P 160

**COMPLETELY MOBILE** AND INDEPENDENT OF **ELECTRICAL POWER** 

2400 PSI/81/2 HP **GASOLINE ENGINE COLD WATER WASHER** 

**C-90** SMALL, LIGHTWEIGHT AND **INEXPENSIVE** 