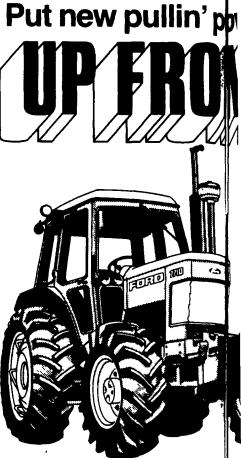

## Ford tractors with front-we pull you through the tougs

- Four-wheel drive traction pulls you through ugh slippery going
- Optional on all five 62 to 86 PTO hp\* new Fit
   World Tractors
- New center-differential design gives you at the radius, more ground clearance and greater on carrying capacity than side drive systems
- Fully mechanical system built for power, emestrength.
- Engages and disengages on-the-go with a high switch

Come in and field test a new Ford Set 10 tractor with front-wheel drive!

PLUS COMPLETE PARTS AND SERVICE SUPPORT.

Parts backup you can count on. Your Ford Tractor dealer is geared to supply you with genuine Ford replacement parts. His large parts inventory assures you immediate pickup of nearly any Ford part you need. In those rare cases when the part you need isn't in stock, your Ford dealer simply phones the nearest parts depot to get your part on its way to you—fast! Participating dealers have a direct telephone link to a Ford computer for immediate parts action.