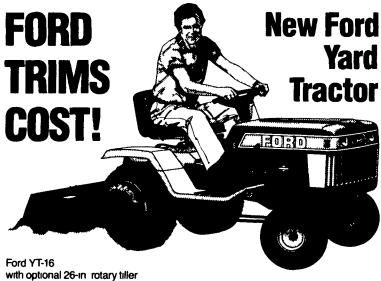

## YOUR FORD TRACTOR DEALER HAS WHAT YOU'RE LOOKING FORD

You can trim your lawn  $\,\,$  . and till your garden like a lawn and garden tractor does  $\,$  . only you get more value with Ford's new yard tractor

## It's loaded with quality features:

- Twin cylinder 16-HP engineLarge tires for excellent traction
- Comfortable, spring-mounted, foam-padded seat
- Positive gear transmission
- Steering wheel adjusts up and down
- Fuel gauge and ammeter
- Sealed-beam headlights

To trim your lawn, there's an optional 42-inch rotary mower. It mounts on the tractor's front axle to float over ground contours and help protect your lawn from scalping.

To make fine seedbeds for your garden, there's an optional 26-inch rearmounted rotary tiller