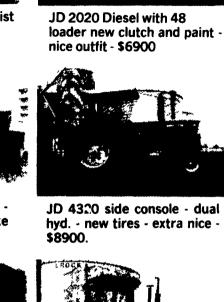

### **USED TRACTORS**

AC 7040 w/cab, 7030 w/cab, 7000, 200 w/cab, 190XT w/cab, 175D very low hours w/quick tach front end loader, 160, D17 Series IV factory 3 pt. gas & diesel, D15, 170 w/loader, B, C. FORD 650, 800, 8N.

MASSEY FERGUSON 175 D, 135.

JOHN DEERE 4020 diesel, side console, 4020 diesel power shift, 3020 diesel, 2640, 2440, 620, 530.

IHC 706, 140 w/cultivator, 100 high clearance, Super A comes w/equip., 3 used Cubs w/belly mowers.