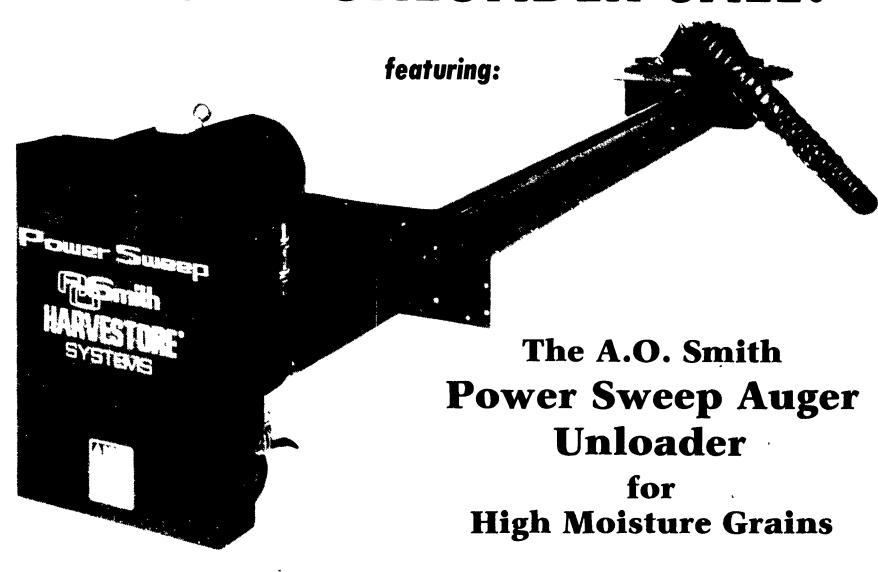

## With your new Power Sweep Auger you get these features:

- Chain-unloader-type advance system with arm indicator that tells where sweep arm is located inside Structure.
- ✓ Single 5 H.P. electric motor powers entire Unloader (specifically designed for high starting torque).