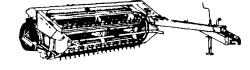

## PLUS DELUXE FEATURES

- 1. Heavy Conditioning Rolls Located In Main Frame This Makes The Header Much Lighter Compared To Others So It Easily Floats Over Obstructions And You Get A Closer More Even Stubble.
- 2. Heat Treated High Carbon Steel Guards That Last Longer
- 3. Enclosed Wobble-Drive For Smooth Vibration Free Cutting
- 4. Exclusive Chevron Intermeshing Rubber Rolls Which Crack Stems Lengthwise And Crimp Every 3 or 4 Inches For Proper Drying
- 5. Wide Large Diameter Rolls So The Crop Is Conditioned Over The Entire Width Of Cut.

- 6. Change From Swath to Windrow Without Tools
- 7. Full Lateral Heater Flotation
- 8. Equal-Angle PTO For Smooth Trouble Free Operation
- 9. Exclusive Torsion Bar Roll Pressure Control Which Can Be Changed Without Tools
- 10. Standard or Stub-Guards Available
- 11. Gear Driven Rolls For Quiet Dependable Operation

474 & 489

Mower-Conditioner