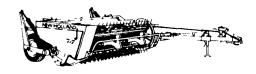

## PROVEN DEPENDABILITY AND ECONOMY

472 & 488 Mower-Conditioner

- 1. Exclusive Chevron Intermeshing Rubber Rolls Which Crack Stems Lengthwise and Crimp Every 3 or 4 Inches For Proper Drying.
- 2. Wide Large Diameter Rolls So The Crop Is Conditioned Over The Entire Width Of Cut.
- 3. Change From Swath To Windrow Without Tools
- 4. Full Lateral Header Flotation
- 5. Equal-Angle PTO For Smooth Trouble Free Operation
- 6. Exclusive Torsion Bar Roll Pressure Control Which Can Be Changed Without Tools
- 7. Standard or Stub-Guards Available
- 8. Gear Driven Rolls For Quiet Dependable Operation