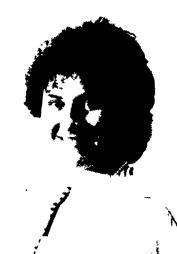

## Cumberland Co. crowns dairy princess

CARLISLE — Vonda Kay Wickard is the 1984 Cumberland County Dairy Princess.

Carolyn Myers, 1983 dairy princess, crowned Vonda on Friday following an evening which involved special music by the group "Chapter Seven." The event was held at the Embers Convention Center Quality Inn, Carlisle.

Vonda, the daughter of Mr. and Mrs. R. Duane Wickard, R3 Newville, will represent Cumberland County dairy farmers in the coming year. She is a 1982 graduate of Big Spring High School and is presently enrolled at Shippensburg University, where she is studying accounting.

Vonda Wickard was crowned 1984 Cumberland County dairy princess last night.

personality to promote Pennsylvania's number one drink milk.

The event was planned by the 1984 Dairy Princess Pageant Committee, which consists of county people who have donated their time and effort to make every year a successful one for milk in Cumberland County. James Bear was general chairman of the committee and Robert Berkheimer was vice-chairman.