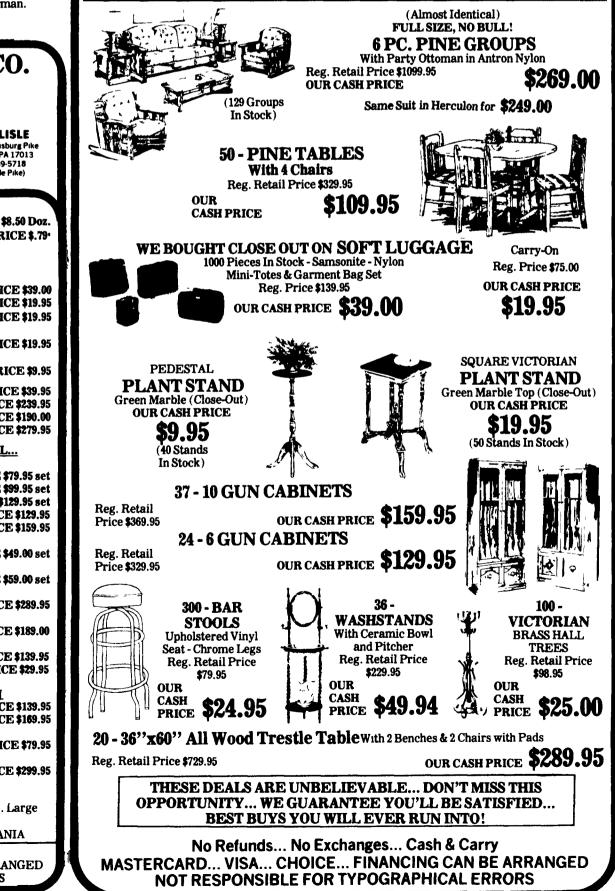

During the GRAND OPENING Mostly everything will be 50-75% off of retail... We have a 5 million - 6 million dollar inventory to work off of... All this at all three locations.

| 1 | 12 - SofaChair & LoveseatEarly American         |
|---|-------------------------------------------------|
|   | Reg. Price \$1589.95 CASH PRICE \$289.          |
|   | 10 - Sofa and ChairEarly American & Traditional |
|   | Reg. Price \$1029.95 CASH PRICE \$189.0         |
|   | 75 - 2x4 Bunk Beds Complete with Mattress       |
| Ì | Reg. Price \$309.95                             |
|   | 100 - Microwave Stands Reg. Price \$109.95      |

## LIQUIDATING FOR MANUFACTURER...OVER-RUN

30 - 6 Gun Cabinets...Walnut...Reg. Price \$539.95..... CASH PRICE \$139.95 30 - 8 Gun Cabinets...Walnut...Reg. Price \$609.95..... CASH PRICE \$169.95 50 - Walnut Bookcases...Shelves...2 Doors...74'' Tall... Reg. Price \$299.95 .....................CASH PRICE \$79.95

50 - 19" Color TV's...Portable...Remote...

Reg. Price \$589.95 ..... CASH PRICE \$299.95

600 - Recliners...All Styles...Colors...Fabrics 500 - Desks...100 - Bentwood Hall Trees...Metal Kitchen Cabinets... Large Assortment of All Kinds of Furniture on the Floor Now.... WE GUARANTEE THE LOWEST PRICES IN PENNSYLVANIA