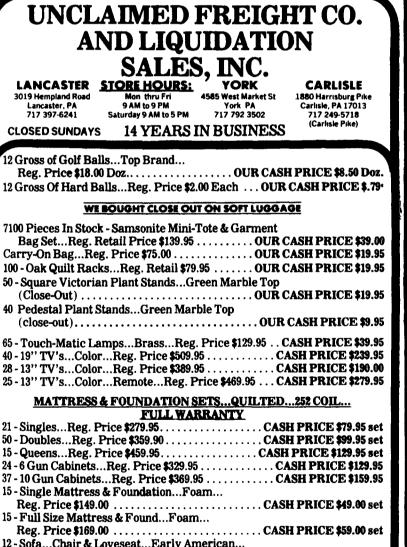

During the GRAND OPENING Mostly everything will be 50-75% off of retail... We have a 5 million - 6 million dollar inventory to work off of... All this at all three locations.

| 1 | 12 - SofaChair & LoveseatEarly American         |
|---|-------------------------------------------------|
|   | Reg. Price \$1589.95 CASH PRICE \$289.          |
|   | 10 - Sofa and ChairEarly American & Traditional |
|   | Reg. Price \$1029.95 CASH PRICE \$189.0         |
|   | 75 - 2x4 Bunk Beds Complete with Mattress       |
| Ì | Reg. Price \$309.95                             |
|   | 100 - Microwave Stands Reg. Price \$109.95      |

## LIQUIDATING FOR MANUFACTURER...OVER-RUN

30 - 6 Gun Cabinets...Walnut...Reg. Price \$539.95..... CASH PRICE \$139.95 30 - 8 Gun Cabinets...Walnut...Reg. Price \$609.95..... CASH PRICE \$169.95 50 - Walnut Bookcases...Shelves...2 Doors...74'' Tall... Reg. Price \$299.95 .....................CASH PRICE \$79.95

50 - 19" Color TV's...Portable...Remote...

Reg. Price \$589.95 ..... CASH PRICE \$299.95

600 - Recliners...All Styles...Colors...Fabrics 500 - Desks...100 - Bentwood Hall Trees...Metal Kitchen Cabinets... Large Assortment of All Kinds of Furniture on the Floor Now.... WE GUARANTEE THE LOWEST PRICES IN PENNSYLVANIA