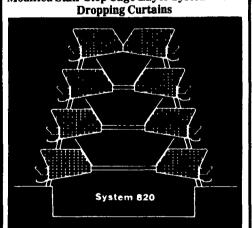

#### Diamond Systems

2- and 3-High **Modified Stair-Step** Cage Layer Systems

Exclusive Contour Cage gives birds more

room

### Diamond Systems

The All New Diamond Systems 4-High Modified Stair-Step Cage Layer Systems With

For Egg Packing You Can Bank On Us. Diamona Autom **FARMPACKERS** are... **Eggs**cellent!

**Diamond Systems** 3-High Starter-Grower