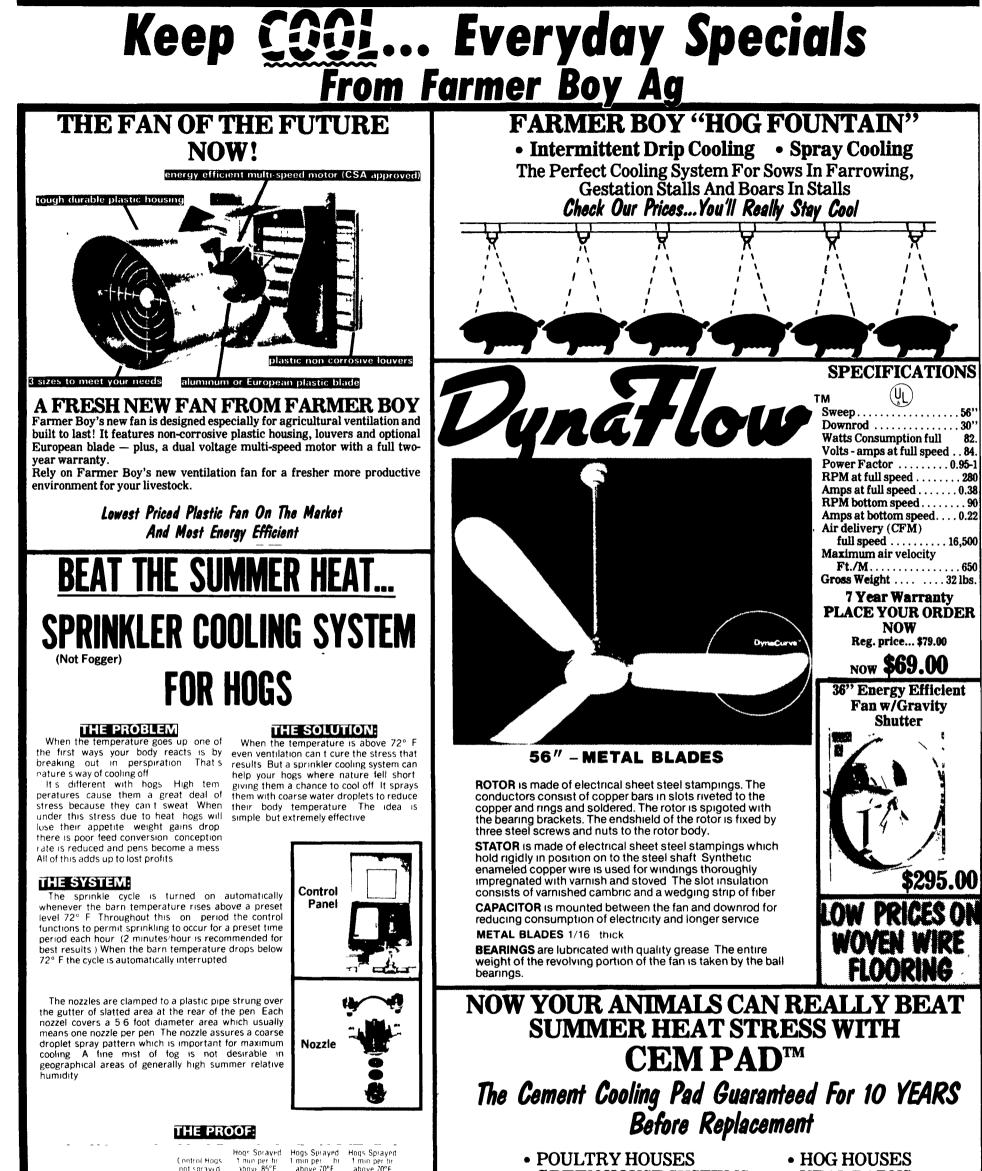

• POULTRY HOUSES

HOG HOUSES

| nor sprayeo | 10041011          | abuveror                                    | above to F                                               |
|-------------|-------------------|---------------------------------------------|----------------------------------------------------------|
| 1 37        | 1.62              | 1 62                                        | 1 72                                                     |
| 5 84        | 677               | 6 72                                        | 6 67                                                     |
| 4 3B        | 4 18              | 4 16                                        | 3 89                                                     |
| 0           | 22                | 22