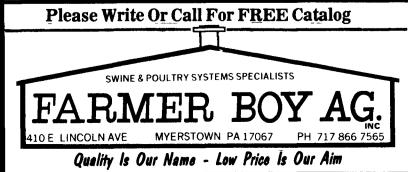

| 1 72                                                     |
| 5 84        | 677               | 6 72                                        | 6 67                                                     |
| 4 3B        | 4 18              | 4 16                                        | 3 89                                                     |
| 0           | 22                | 22                                          | 49                                                       |
| 0           | 1                 | 11                                          | 15                                                       |
|             | 5 84<br>4 38<br>0 | 5 84 6 7 <sup>-7</sup><br>4 38 4 18<br>0 22 | 5 84 6 7 <sup>-7</sup> 6 72<br>4 38 4 18 4 16<br>0 22 22 |



## GREEN HOUSE SYSTEMS • VEAL BARNS

| RESULTS (     | OF T | EST                                                                                      | S CO             | NDU  | CTE  | DA   | ТТН  | EU   | NIVI | ERSI      | TYC         | <b>OF FLORIDA</b> |
|---------------|------|------------------------------------------------------------------------------------------|------------------|------|------|------|------|------|------|-----------|-------------|-------------------|
| PAD TYPE      |      | AMBIENT TEMPERATURE (OUTSIDE)<br>99 7 97 5 9 5 9 94 5 93 2 90 3 90 0 90 0 87 8 87 1 79 7 |                  |      |      |      |      |      |      | EFFECTIVE |             |                   |
| AND THICKNESS | 99 7 | 97 5