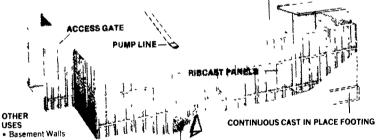

# **Manure Storage**

- Earthen Homes
- Manure Pits with Slated Floors
   Building Walls
- Floor Panels
- Retaining Walls
- Grain & Fertilizer Storage Sheds

MANURE LOADING AUGER

Available in 8 10 and 12 deep rectangular