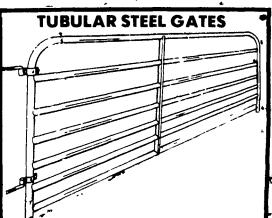

#### **ELAM S. STOLTZFUS**

RD 1 Coopers Dr. Kirkwood, Pa.

Seven 1-5/8" I.D. horizontal tubes spaced closer at the bottom for a pig tight gate. 50" high with adjustable clamp style hinges. All hardware needed for a complete installation is included. Painted finish.

6' Length

136.95 4' Length 12' Length 45.95 39.95 14' Length 52.75

41.45 8' Length 10' Length 43.95

For Sale - Outside calf hut-

ches w/metal roofs & feeders. Stoltzfus Wood-work, RD2 Gap, PA 17527 along 897. 717-442-8972