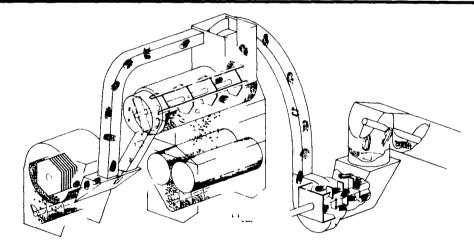

WHEN YOU WON'T SETTLE FOR LESS

THAN THE BEST

intake and 1 to 4 point increase in butterfat tests. Texturized ear corn gives you more profit per acre

The Textureator concept combines 20'' underfed Hammer Mill and 13''x30'' rolls to process ear corn. The Hammer Mill or Roller Mill can be used individually, thereby giving you a choice of 3 processing options: Roller Mill for small grains and shelled corn, Hammer Mill for pulverizing, and Textureator for coarse ground ear corn — all with one point of entry.