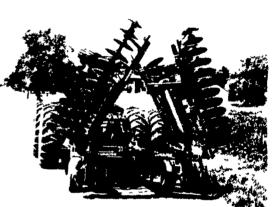

## KRAUSE ROCKFLEX DISK SPECIALS

KRAUSE MODEL 1924 21 Ft. Cut, 135 Lbs. Per Blade Flex-Wing, Rock-Flex Gangs \$9,800

KRAUSE MODEL 1921 18 Ft. 6" Cut, 140 Lbs. Per Blade Flex-Wing, Rock-Flex Gangs \$8,900

Krause 1900 Disc

We Have A Limited Supply At These "Rock-Bottom" Prices.

Call Today. Don't Delay.

THE DISK THAT LOVES ROCKS

The Lancaster County Made Rotary Cutters