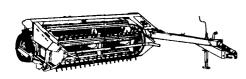

### **PROVEN DEPENDABILITY** AND ECONOMY

- 1. Exclusive Chevron Intermeshing Rubber Rolls Which Crack Stems Lengthwise and Crimp Every 3 or 4 Inches For Proper Drying.
- 2. Wide Large Diameter Rolls So The Crop Is Conditioned Over The Entire Width Of Cut.
- 3. Change From Swath To Windrow Without Tools
- 4. Full Lateral Header Flotation
- 5. Equal-Angle PTO For Smooth Trouble Free Operation
- 6. Exclusive Torsion Bar Roll Pressure Control Which Can Be **Changed Without Tools**
- 7. Standard or Stub-Guards Available
- 8. Gear Driven Rolls For Quiet Dependable Operation

2. Heat Treated High Carbon Steel Guards That Last Longer

- 3. Enclosed Wobble-Drive For Smooth Vibration Free Cutting
- 4. Exclusive Chevron Intermeshing Rubber Rolls Which Crack Stems Lengthwise And Crimp Every 3 or 4 Inches For Proper Drying
- 5. Wide Large Diameter Rolls So The Crop Is Conditioned Over The Entire Width Of Cut.