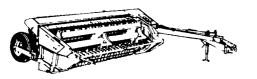

## LIGHTWEIGHT HEADER PLUS DELUXE FEATURES

- 1. Heavy Conditioning Rolls Located In Main Frame This Makes The Header Much Lighter Compared To Others So It Easily Floats Over Obstructions And You Get A Closer More Even Stubble.

- 6. Change From Swath to Windrow Without Tools
- 7. Full Lateral Heater Flotation
- 8. Equal-Angle PTO For Smooth Trouble Free Operation
- 9. Exclusive Torsion Bar Roll Pressure Control Which Can **Be Changed Without Tools**
- 10. Standard or Stub-Guards Available
- 11. Gear Driven Rolls For Quiet Dependable Operation

2. Heat Treated High Carbon Steel Guards That Last Longer

- 3. Enclosed Wobble-Drive For Smooth Vibration Free Cutting
- 4. Exclusive Chevron Intermeshing Rubber Rolls Which Crack Stems Lengthwise And Crimp Every 3 or 4 Inches For Proper Drying
- 5. Wide Large Diameter Rolls So The Crop Is Conditioned Over The Entire Width Of Cut.