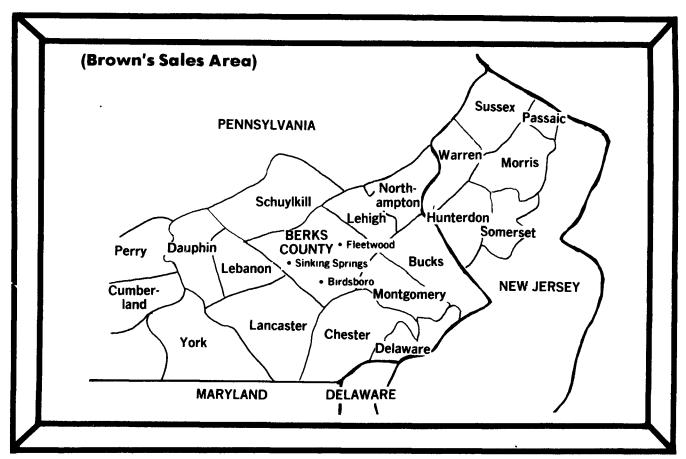

## F. M. BROWN'S SONS, Inc.

**MANUFACTURING LIVESTOCK FEEDS SINCE 1871** 

BIRDSBORO, PA. 19508 215-582-2741

FLEETWOOD, PA. 19522 215-944-7654 SINKING SPRING, PA.
19608
215-678-4567