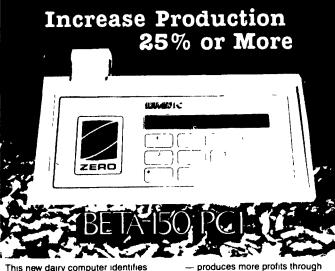

## SILAGEMASTER

This new dairy computer identifies your cows with high potential and allows you to feed them accordingly

- has increased herd average production up to 25% —
- has paid for itself in less than a year in feed savings and increased milk & butterfat production
- is easy to program and use
- produces more profits through managing both feed and cows
   interfaces with home computers

ZERO MANUFACTURING Washington Mo 63090 314/239 6721 1984

Phone 717-776-3129

LOW MAINTENANCE
Designed For...
HIGH PERFORMANCE