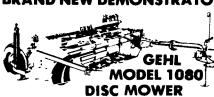

SALE PRICE ONLY \*98.50 w/Short 4" Extension Legs To Keep Unit Above Mud BRAND NEW DEMONSTRATOR - IT REALLY WORKS!

Over 10% OFF **This Machine Loves** 🐔 Tangled, Heavy, Down

Cut condition and windrow up to 7'10" in even the heaviest crops with the 1080 disc mower conditioner from Gehl. Six counter rotating, three knife discs slice through your crop at up to 54 000 cuts per minute, leaving your fields cut short smooth Intermeshing rolls aggressively grab the crop yet gentle condition it to speed drying and reduce leaf loss. Stop by and see the high speed, efficient 1080 disc mower conditioner in action