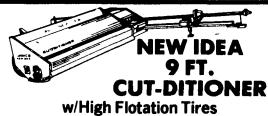

SALE PRICE ONLY \*98.50 w/Short 4" Extension Legs To Keep Unit Above Mud BRAND NEW DEMONSTRATOR - IT REALLY WORKS!

Over 10% OFF **This Machine Loves** 🐔 Tangled, Heavy, Down

Cut condition and windrow up to 7'10" in even the heaviest crops with the 1080 disc mower conditioner from Gehl. Six counter rotating, three knife discs slice through your crop at up to 54 000 cuts per minute, leaving your fields cut short smooth Intermeshing rolls aggressively grab the crop yet gentle condition it to speed drying and reduce leaf loss. Stop by and see the high speed, efficient 1080 disc mower conditioner in action